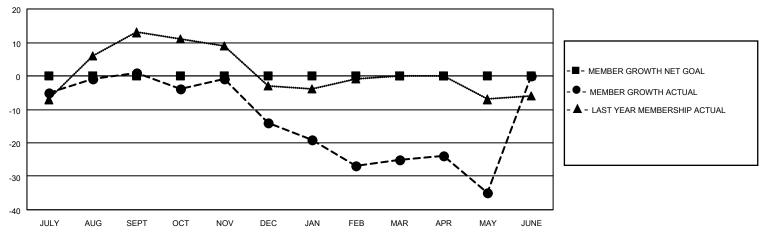

### District 26 M1

| Clubs         |               |             |               | Members               |                         |                         |                                                    |  |
|---------------|---------------|-------------|---------------|-----------------------|-------------------------|-------------------------|----------------------------------------------------|--|
|               | RESULTS FOR   | R 2020-2021 |               | RESULTS FOR 2020-2021 |                         |                         |                                                    |  |
| QUARTER       | NEW CLUB GOAL | NEW CLUBS   | DROPPED CLUBS | QUARTER MEN           | MBER GROWTH NET<br>GOAL | MEMBER GROWTH<br>ACTUAL | DROPPED<br>MEMBERS ACTUAL<br>(including transfers) |  |
| JULY/AUG/SEPT | 0             | 0           | 0             | JULY/AUG/SEPT         | 0                       | 13                      | 12                                                 |  |
| OCT/NOV/DEC   | 0             | 0           | 0             | OCT/NOV/DEC           | 0                       | 8                       | 22                                                 |  |
| JAN/FEB/MAR   | 0             | 0           | 2             | JAN/FEB/MAR           | 0                       | 23                      | 30                                                 |  |
| APR/MAY/JUNE  | 0             | 0           | 0             | APR/MAY/JUNE          | 0                       | 24                      | 28                                                 |  |